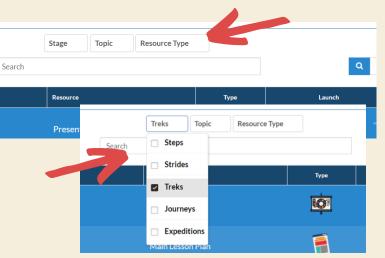

## **QUICK SEARCH**

Quickly select which resources to view by stage, topic and resource type!