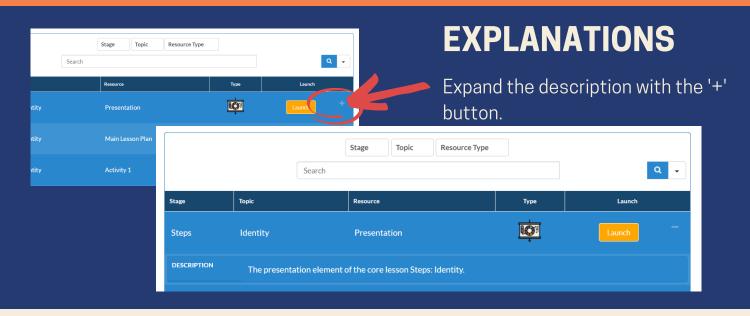

# WAYFARER EDUCATION NEW 2020 NAVIGATION MENU

#### QUICKER, EASIER, BETTER...





## **QUICK SEARCH**

Quickly select which resources to view by stage, topic and resource type!

### **SPECIFIC SEARCH**

Search by specific search terms.

| >>    | Stage   word search | Topic 💌 Resource Typ | De 🔻 | ] |
|-------|---------------------|----------------------|------|---|
| Торіс |                     | Resource             | Туре |   |
|       |                     |                      |      |   |

| · · · · / |  |  |
|-----------|--|--|
|           |  |  |
|           |  |  |
|           |  |  |
|           |  |  |

| Relationships | Activity 1 |  |
|---------------|------------|--|
| Health        | Activity 1 |  |
|               |            |  |

#### 

#### QUICK SORT RESULTS

Click column headings to quickly sort results by stage, topic, and resource type

####